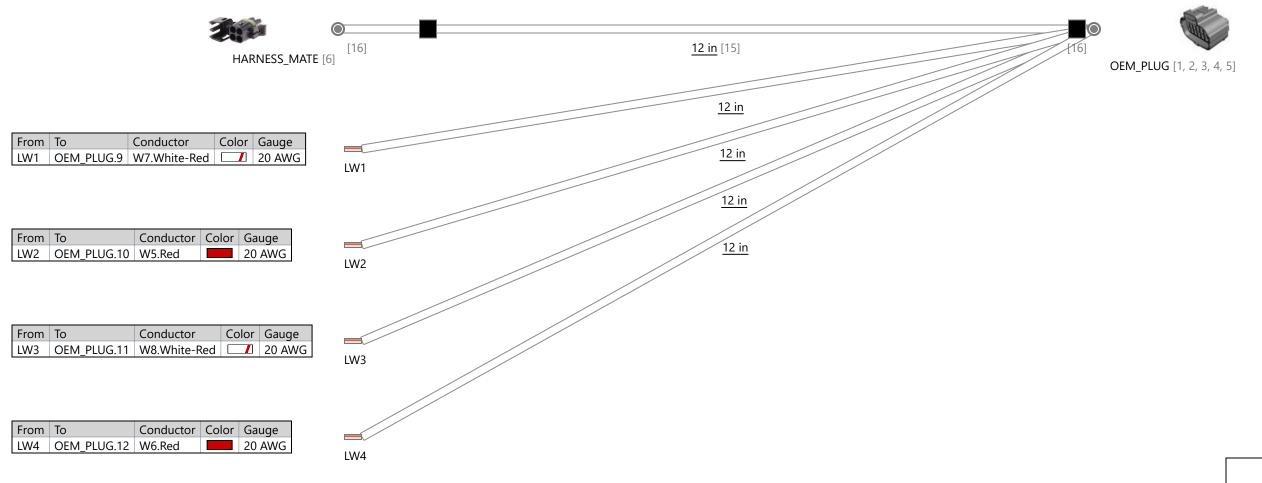

HARNESS_MATE.A | OEM_PLUG.6 | W4.Blue-Red   | Range Sensor A | اما       |          |
| HARNESS_MATE.B | OEM_PLUG.5 | W3.Blue-Black | Range Sensor B | Iu        | Assembly |
| HARNESS_MATE.C | OEM_PLUG.4 | W2.Blue       | Range Sensor C | [15]      |          |
| HARNESS_MATE.D | OEM_PLUG.2 | W1.Black      | Range Sensor D |           |          |

| Revisions |           |                 |             |  |  |
|-----------|-----------|-----------------|-------------|--|--|
| Rev.      | Date      | Author          | Description |  |  |
| Α         | 3/15/2021 | Ulysses Aguirre |             |  |  |
|           |           |                 |             |  |  |
|           |           |                 |             |  |  |
|           |           |                 |             |  |  |



Description FORD 4R70W RANGE SENSOR ADAPTOR

Part Number 34203-RSA

Revision



This document contains confidential and proprietary information that cannot be reproduced or divulged, in whole or in part, without written authorization.