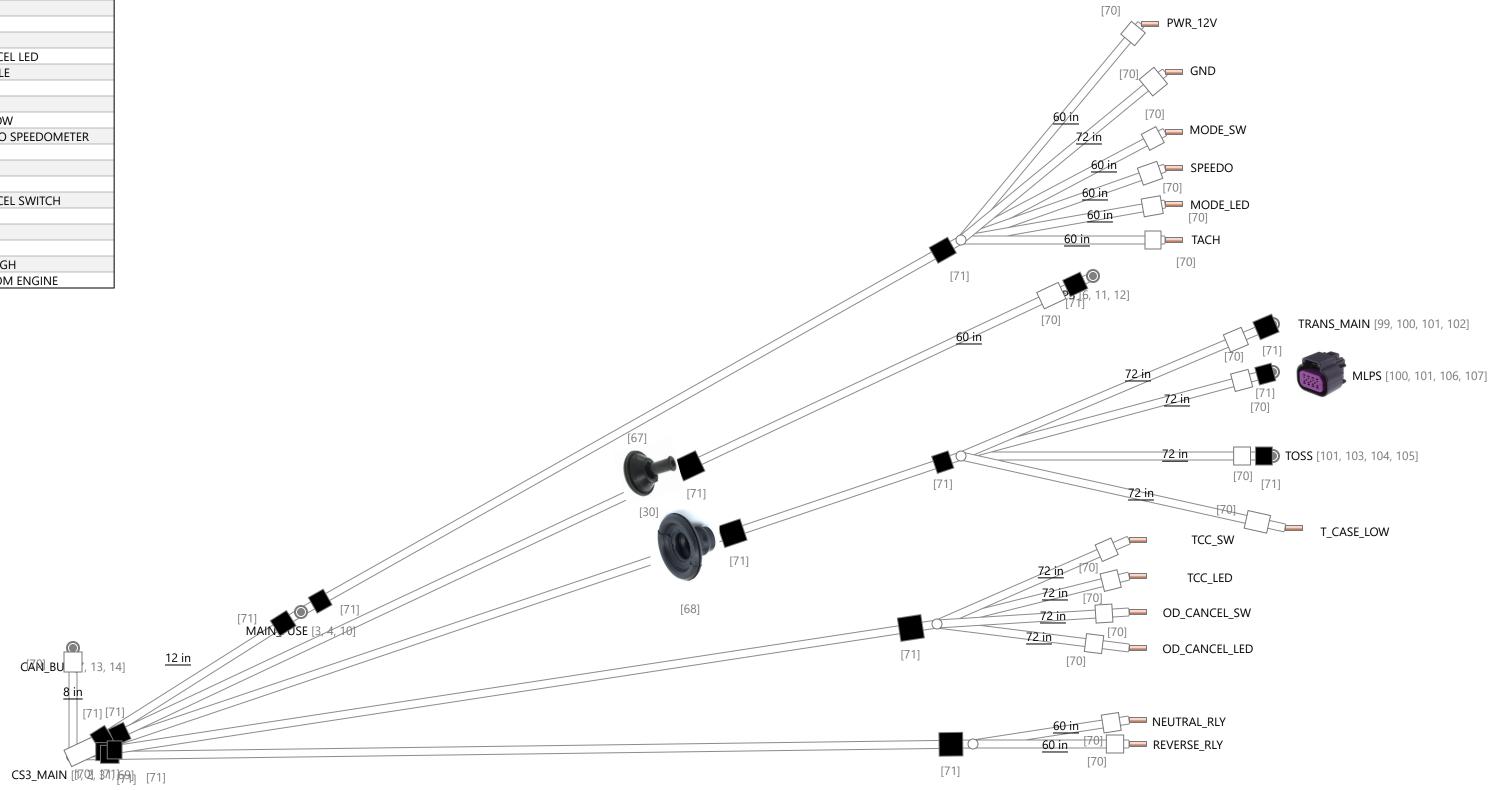

| From        | То            | Conductor         | Notes                          |  |  |
|-------------|---------------|-------------------|--------------------------------|--|--|
| CS3_MAIN.3  | TRANS_MAIN.E  | W26.Green-Red     | PRESSURE CONTROL               |  |  |
| CS3_MAIN.4  | TRANS_MAIN.D  | W27.Green-White   | TCC CONTROL                    |  |  |
| CS3 MAIN.6  | TRANS MAIN.C  | W29.Green-Black   | OVERRUN SOLENOID               |  |  |
| CS3_MAIN.10 | _             | W19.Blue-White    | MLPS SECOND                    |  |  |
| CS3_MAIN.17 | TRANS_MAIN.B  | W30.Blue-Yellow   | SHIFT SOLENOID B               |  |  |
|             | TRANS MAIN.A  | W31.Yellow-Blue   | SHIFT SOLENOID A               |  |  |
| CS3_MAIN.19 | _             | W33.White-Brown   | NEUTRAL START RELAY            |  |  |
|             | REVERSE RLY   | W34.White-Orange  | REVERSE LAMP RELAY             |  |  |
| CS3_MAIN.21 | MAIN_FUSE.1   | W4.Red            | 12V MAIN POWER                 |  |  |
| CS3 MAIN.26 |               | W15.Red           | MLPS 12V POWER                 |  |  |
| CS3_MAIN.27 | TCC_SW        | W25.Orange-Black  | TCC SWITCH                     |  |  |
| CS3_MAIN.31 | MLPS.H        | W39.Blue          | MLPS LOW                       |  |  |
| CS3_MAIN.32 | T_CASE_LOW    | W32.Yellow        | TRANSFER CASE LOW RANGE SWITCH |  |  |
| CS3_MAIN.33 | TPS.C         | W3.Green-Red      | TPS 5V SUPPLY                  |  |  |
| CS3_MAIN.37 | TOSS.A        | W22.Violet-Yellow | TOSS_HIGH                      |  |  |
| CS3_MAIN.38 | TOSS.B        | W23.Violet        | TOSS_LOW                       |  |  |
| CS3_MAIN.39 | TPS.B         | W1.Green          | TPS SIGNAL                     |  |  |
| CS3_MAIN.40 | TPS.A         | W2.Green-White    | TPS GROUND                     |  |  |
| CS3_MAIN.41 | GND           | W5.Black          | GROUND                         |  |  |
| CS3_MAIN.44 | TOSS.C        | W13.Black         | TOSS GROUND                    |  |  |
| CS3_MAIN.48 | OD_CANCEL_LED | W37.Blue-White    | OVERDRIVE CANCEL LED           |  |  |
| CS3_MAIN.49 | MODE_SW       | W12.Blue-Orange   | MODE A/B TOGGLE                |  |  |
| CS3_MAIN.50 | MLPS.F        | W16.Blue-Yellow   | MLPS DRIVE                     |  |  |
| CS3_MAIN.51 | MLPS.C        | W20.Blue-Red      | MLPS REVERSE                   |  |  |
| CS3_MAIN.53 | TRANS_MAIN.G  | W35.Brown         | TEMPERATURE LOW                |  |  |
| CS3_MAIN.58 | SPEEDO        | W9.Violet-White   | SPEED OUTPUT TO SPEEDOMETER    |  |  |
| CS3_MAIN.63 | CAN_BUS.2     | W8.Tan            | CAN LOW                        |  |  |
| CS3_MAIN.64 | CAN_BUS.1     | W7.Tan-Black      | CAN HIGH                       |  |  |
| CS3_MAIN.66 | TCC_LED       | W24.Orange-White  | TCC LED                        |  |  |
| CS3_MAIN.68 | OD_CANCEL_SW  | W38.Blue-Yellow   | OVERDRIVE CANCEL SWITCH        |  |  |
| CS3_MAIN.69 | MODE_LED      | W10.Blue-Red      | MODE LED                       |  |  |
| CS3_MAIN.70 | MLPS.E        | W18.Blue-Black    | MLPS NEUTRAL                   |  |  |
| CS3_MAIN.71 | MLPS.B        | W17.Blue-Orange   | MLPS PARK                      |  |  |
| CS3_MAIN.76 | TRANS_MAIN.F  | W36.Brown-Orange  | TEMPERATURE HIGH               |  |  |
| CS3_MAIN.80 | TACH          | W11.Brown         | SPEED INPUT FROM ENGINE        |  |  |