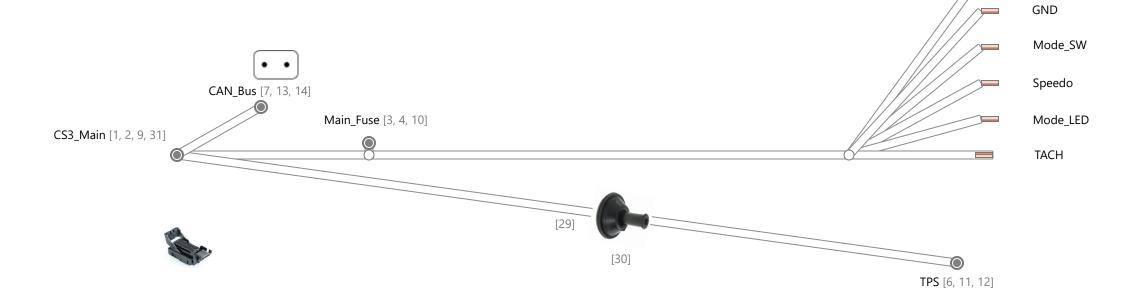

| From        | То          | Conductor       | Notes           |
|-------------|-------------|-----------------|-----------------|
| CS3_Main.21 | Main_Fuse.1 | W4.Red          | +12V Power      |
| CS3_Main.33 | TPS.C       | W3.Green-Red    | TPS Power       |
| CS3_Main.39 | TPS.B       | W1.Green        | TPS Signal      |
| CS3_Main.40 | TPS.A       | W2.Green-White  | TPS Ground      |
| CS3_Main.41 | GND         | W5.Black        | Ground          |
| CS3_Main.49 | Mode_SW     | W12.Blue-Orange | Mode Switch     |
| CS3_Main.58 | Speedo      | W9.Violet-White | Speedometer Out |
| CS3_Main.63 | CAN_Bus.2   | W8.Tan          | CAN Bus Low     |
| CS3_Main.64 | CAN_Bus.1   | W7.Tan-Black    | CAN Bus High    |
| CS3_Main.69 | Mode_LED    | W10.Blue-Red    | Mode LED        |
| CS3_Main.80 | TACH        | W11.Brown       | Tachometer      |