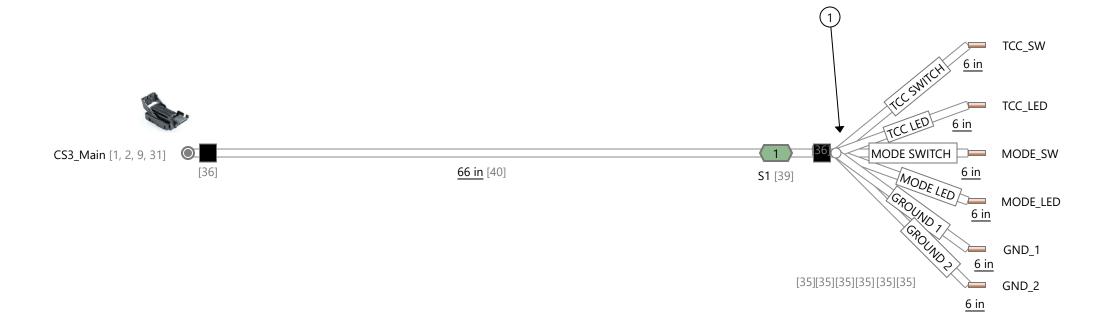

| From        | То       | Conductor        | Notes       |      | Coverings |         | Notes                                          |
|-------------|----------|------------------|-------------|------|-----------|---------|------------------------------------------------|
| CS3_Main.27 | TCC_SW   | W13.Orange-Black | TCC Switch  | Id   | Assembly  |         |                                                |
| CS3_Main.46 | S1       | W1.Black         | Ground      |      | ,         | (1) PL/ | ACE LABELS NEAREST TO THE END OF CONDUIT COVER |
| CS3_Main.49 | MODE_SW  | W12.Blue-Orange  | Mode Switch | [40] |           |         |                                                |
| CS3_Main.66 | TCC_LED  | W14.Orange-White | TCC LED     |      |           |         |                                                |
| CS3_Main.69 | MODE_LED | W10.Blue-Red     | Mode LED    |      |           |         |                                                |