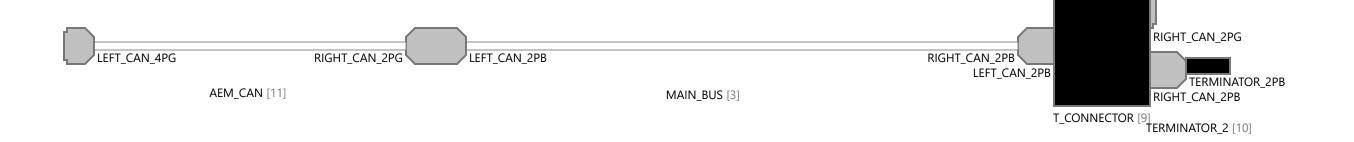

-------------------------------------------|--|
| 1   | LOOSE PARTS INCLUDED IN KIT = 1062-20-0122 (x4)  |  |
| 2   | LOOSE PARTS INCLUDED IN KIT = DTM06-4S (x1)      |  |
| 3   | LOOSE PARTS INCLUDED IN KIT = WM-4S (x1)         |  |
| 4   | LOOSE PARTS INCLUDED IN KIT = 0413-204-2005 (x2) |  |
|     |                                                  |  |
| 3 4 | LOOSE PARTS INCLUDED IN KIT = WM-4S (x1)         |  |

| Revisions |          |                 |             |  |  |
|-----------|----------|-----------------|-------------|--|--|
| Rev.      | Date     | Author          | Description |  |  |
| Α         | 7/8/2020 | Ulysses Aguirre |             |  |  |
|           |          |                 |             |  |  |
|           |          |                 |             |  |  |





This document contains confidential and proprietary information that cannot be reproduced or divulged, in whole or in part, without written authorization.