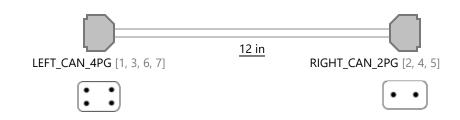

| From           | То              | Conductor    | Notes    |
|----------------|-----------------|--------------|----------|
| LEFT_CAN_4PG.1 | RIGHT_CAN_2PG.1 | W1.Tan-Black | CAN_HIGH |
| LEFT_CAN_4PG.2 | RIGHT_CAN_2PG.2 | W2.Tan       | CAN_LOW  |